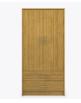

# atlanta

Single Wardrobe 1 Drawer, 1 Door

The Atlanta Collection features softly rounded edges and waterfall detailing. Transitional styling make this ideally suited for a wide range of environments. Choose from dozens of hardware styles, including ADA-compliant and soft pulls. Atlanta is customizable and available in various sizes to suit your space. The product is required to be wall mounted for safety. Using the kit provided, please follow provided instructions exactly.

Model: ATWR11R 23.75W 23D 71H