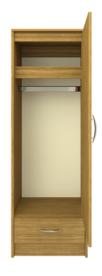

### Drawers

Are constructed with both dowel and mechanical fasteners for additional strength. 100lb static and dynamic load Euro Drawer Slides allow for easy opening and closing.

### **Door Hinges**

Are constructed with both down and mechanical grade Blum® Euro Hinges fasteners for additional provide a smooth motion.

**Clothes Rod** 

Standard clothing rod may be attached at ADA height of 48" from the floor.