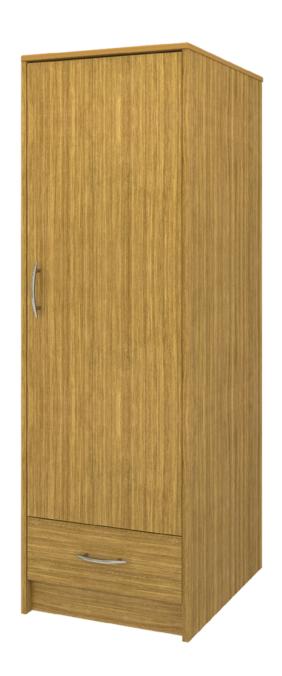

# atlanta

Single Wardrobe 1 Drawer, 1 Door

The Atlanta Collection features softly rounded edges and waterfall detailing. Transitional styling make this ideally suited for a wide range of environments. Choose from dozens of hardware styles, including ADA-compliant and soft pulls. Atlanta is customizable and available in various sizes to suit your space. The product is required to be wall mounted for safety. Using the kit provided, please follow provided instructions exactly.

Model: ATWR11R 23.75W 23D 71H