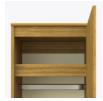

### **Door Hinges**

Are constructed with both down and mechanical grade Blum® Euro Hinges fasteners for additional provide a smooth motion.

**Clothes Rod** 

Standard clothing rod may be attached at ADA height of 48" from the floor.