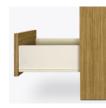

### Drawers

Are constructed with both dowel and mechanical fasteners for additional strength. 100lb static and dynamic load Euro Drawer Slides allow for easy opening and closing.