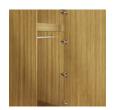

## **Durable Finish**

Kwalu's proprietary finish doesn't have any of the drawbacks of wood. The finish is moisture impervious, easy to clean and maintenance-free.

Wall Mount Hardware

The kit and instructions for wall mounting are included with this product. The wall mount instructions provided must be followed carefully for a secure, durable, and longlasting solution to ensure the safety of the unit and the user.